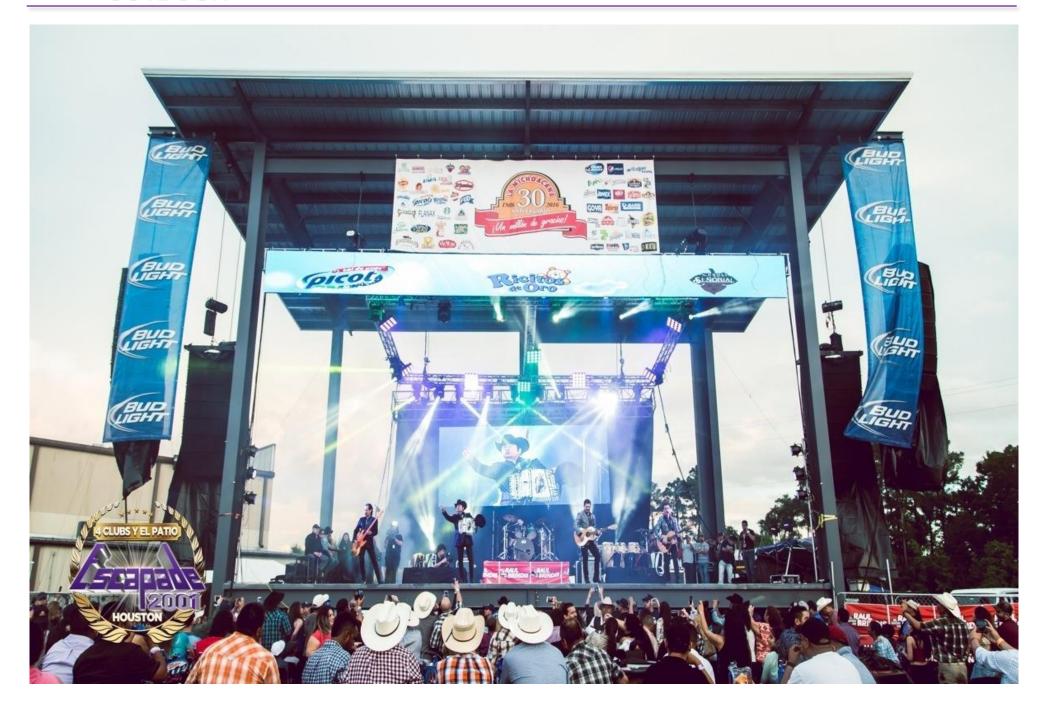

# **Stage Dimensions**

**STAGE:** 50'W x 30' D x 6' H

**ROOF:** Front 40' – Back 37'6"

**CLEARANCE:** Front 30' – Back 28'

## Video/Lighting System for Performances (Pricing upon request)

### **Stage Lighting:**

- High end road hug 3 lighting board One (1) + Six (6) Outdoor
- Nexus 3 x 3 Four (4)
- LED mega lite punch color / wash strobe LED Twelve (12)
- Beam 7R Twenty (20)
- Beam 16R Eight (8) Outdoor
- Vertical 6' aluminum truss with 6 LED washes Two (2)
- Atomic Strobes Six (6)

### **Stage Video:**

- LED Screen 20' x 14' 10mm (with 1 processor) One (1)
- LED Screen 12' x 9' 8mm (with 1 processor) Two (2)
- 40 x 40 Full HD SDI Smart Video Hub One (1)
- 12 x 12 Full HD SDI Smart Video Hub One (1)
- Atem HD Digital Video Mixer (4 SDI 4 HDMI) Three (3)
- LED Processor Two (2)
- 21" Apple I Mac. One (1)

### **Spot Light:**

- Chaubet LED 750 One (1)
- Location: 70' from Stage (Portable)