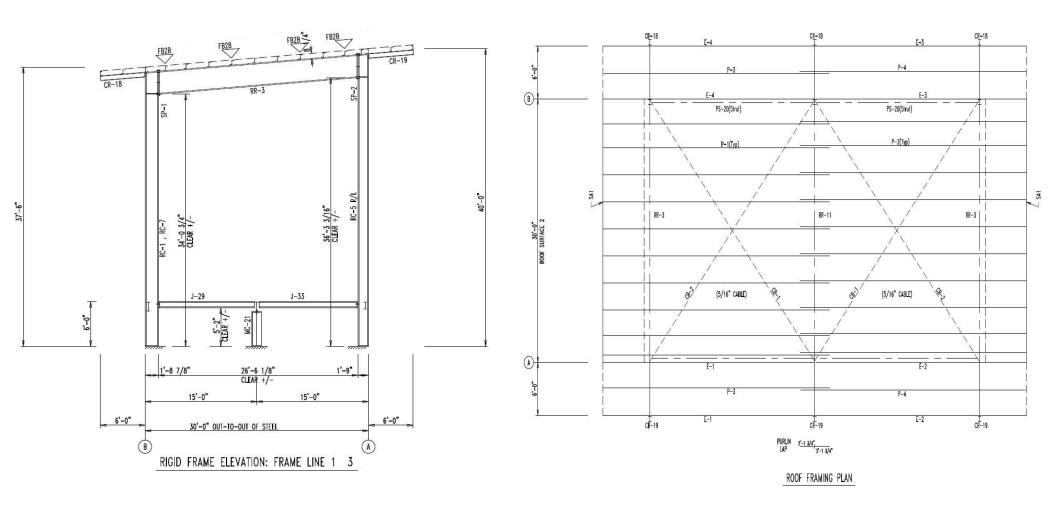

# **Stage Dimensions**

**STAGE:** 50'W x 30' D x 6' H

**ROOF:** Front 40' – Back 37'6"

**CLEARANCE:** Front 30' – Back 28'

# **Rigging Grid**