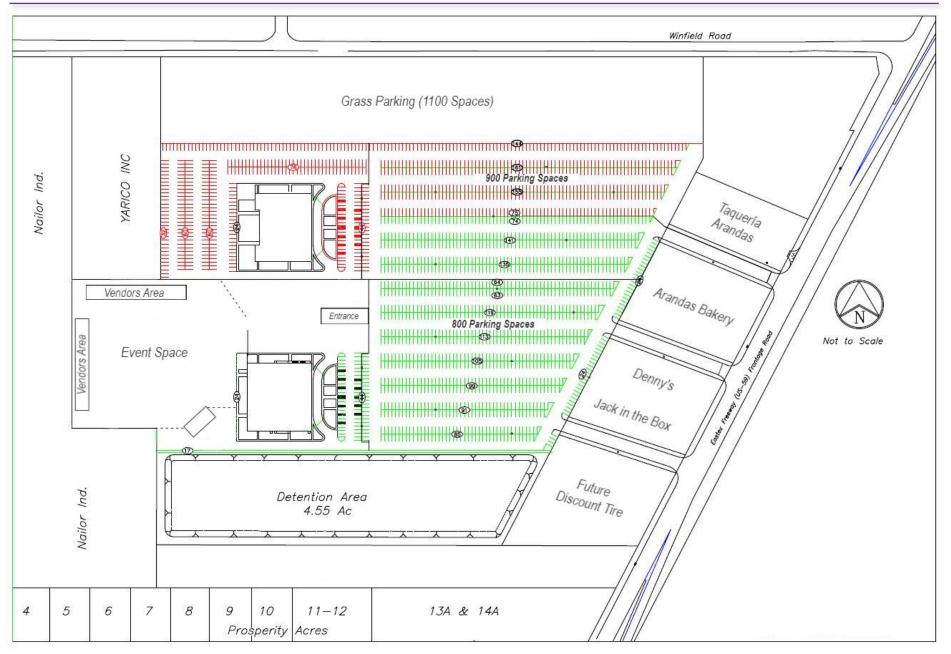

ideo/Lighting System for Performances (Pricing upon request)

### **Stage Lighting:**

- High end road hug 3 lighting board One (1) + Six (6) Outdoor
- Nexus 3 x 3 Four (4)
- LED mega lite punch color / wash strobe LED Twelve (12)
- Beam 7R Twenty (20)
- Beam 16R Eight (8) Outdoor
- Vertical 6' aluminum truss with 6 LED washes Two (2)
- Atomic Strobes Six (6)

### **Stage Video:**

- LED Screen 20' x 14' 10mm (with 1 processor) One (1)
- LED Screen 12' x 9' 8mm (with 1 processor) Two (2)
- 40 x 40 Full HD SDI Smart Video Hub One (1)
- 12 x 12 Full HD SDI Smart Video Hub One (1)
- Atem HD Digital Video Mixer (4 SDI 4 HDMI) Three (3)
- LED Processor Two (2)
- 21" Apple I Mac. One (1)

### **Spot Light:**

- Chaubet LED 750 One (1)
- Location: 70' from Stage (Portable)



# **Parking Lots**





# Feria del Taco Layout





# **Feria del Taco Layout**



# Imagen · VENUES outdoor