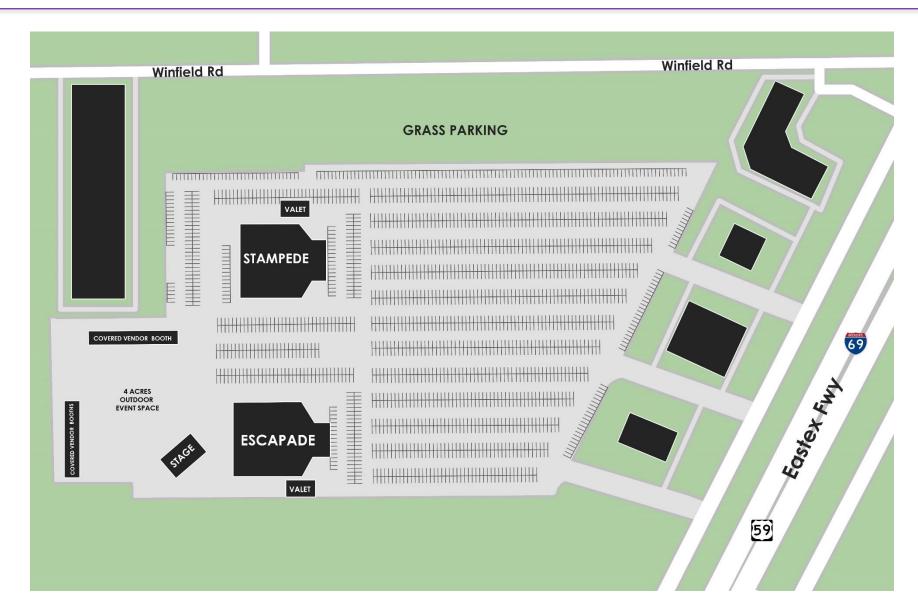

# Imagen · VENUES outdoor

# **Map and Directions**



### From George Bush Intercontinental Airport:

Get on I-69 from Will Clayton Pkwy, head west on Jetero Blvd/Will Clayton Pkwy, turn left toward Jetero Blvd., turn left at the 1<sup>st</sup> cross street onto Jetero Blvd, turn right onto 4<sup>th</sup> St/Eastex Fwy Service Rd, use left lane to take I-69/U.S. 59 S ramp, follow I-69 and take exit 140B.

### From Downtown Houston:

Get on I-69 to Eastex Fwy. Service Rd. Take exit 141 from I-69, continue Eastex Fwy. Service Rd to your destination.

### From Downtown Dallas:

Get on US-75 S, follow I-45 S to Eastex Fwy. Service Rd in Harris County. Take exit 140 B from I-69/US-59 S, continue on Eastex Fwy. Service Rd. to your destination.



# **Site Map**















# **Stage Dimensions**



**STAGE:** 50'W x 30' D x 6' H

**ROOF:** Front 40' – Back 37'6"

**CLEARANCE:** Front 30' – Back 28'



# **Rigging Grid**





## **Sound System for Performances (Pricing upon request)**

### **Front House:**

- Meyer MICA Eight (8) per side + Ten (10) Outdoor
- Turbo Sound IQ 15 front fills Four (4)
- Turbo Sound IQ 15 side fills Two (2)
- Turbo Sound IQ 18 side fills Four (4)
- Meyer MICA HP 700 Subs Six (6) per side
- Bumper Rig One (1) per side
- Yamaha M7 Board (48 channel)
- Meyer MICA Out Fills Four (4)

### **Back Line:**

- Yamaha LS9 32 CH One (1)
- Turbosound IQ 15 Sixteen (16)
- Drum fill meyer wusp dual 15 One (1)
- DW drum set collector's edition (with 22" kick) One (1) Set

### **Mix Position:**

- Location: Front Stage (70' from sta