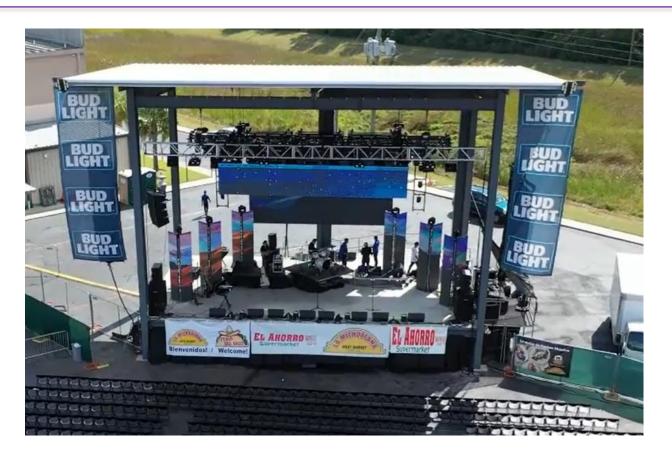

# **Stage Dimensions**

**STAGE:** 50'W x 30' D x 6' H

**ROOF:** Front 40' – Back 37'6"

**CLEARANCE:** Front 30' – Back 28'

# **Rigging Grid**