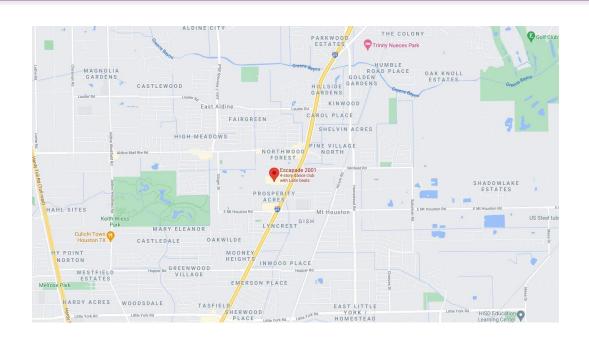

# **Map and Directions**

### From George Bush Intercontinental Airport:

Get on I-69 from Will Clayton Pkwy, head west on Jetero Blvd/Will Clayton Pkwy, turn left toward Jetero Blvd., turn left at the 1<sup>st</sup> cross street onto Jetero Blvd, turn right onto 4<sup>th</sup> St/Eastex Fwy Service Rd, use left lane to take I-69/U.S. 59 S ramp, follow I-69 and take exit 140B.

### From Downtown Houston:

Get on I-69 to Eastex Fwy. Service Rd. Take exit 141 from I-69, continue Eastex Fwy. Service Rd to your destination.

### From Downtown Dallas:

Get on US-75 S, follow I-45 S to Eastex Fwy. Service Rd in Harris County. Take exit 140 B from I-69/US-59 S, continue on Eastex Fwy. Service Rd. to your destination.