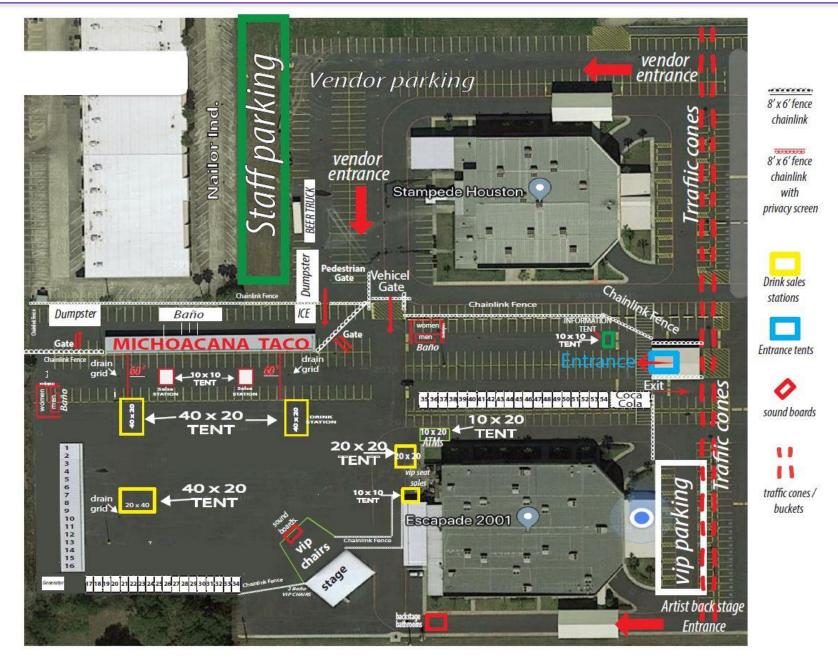

### **Stage Lighting:**

- High end road hug 3 lighting board One (1) + Six (6) Outdoor
- Nexus 3 x 3 Four (4)
- LED mega lite punch color / wash strobe LED Twelve (12)
- Beam 7R Twenty (20)
- Beam 16R Eight (8) Outdoor
- Vertical 6' aluminum truss with 6 LED washes Two (2)
- Atomic Strobes Six (6)

### **Stage Video:**

- LED Screen 20' x 14' 10mm (with 1 processor) One (1)
- LED Screen 12' x 9' 8mm (with 1 processor) Two (2)
- 40 x 40 Full HD SDI Smart Video Hub One (1)
- 12 x 12 Full HD SDI Smart Video Hub One (1)
- Atem HD Digital Video Mixer (4 SDI 4 HDMI) Three (3)
- LED Processor Two (2)
- 21" Apple I Mac. One (1)

### **Spot Light:**

- Chaubet LED 750 One (1)
- Location: 70' from Stage (Portable)



# **Parking Lots**





# Feria del Taco Layout





# **Feria del Taco Layout**



# Imagen · VENUES outdoor