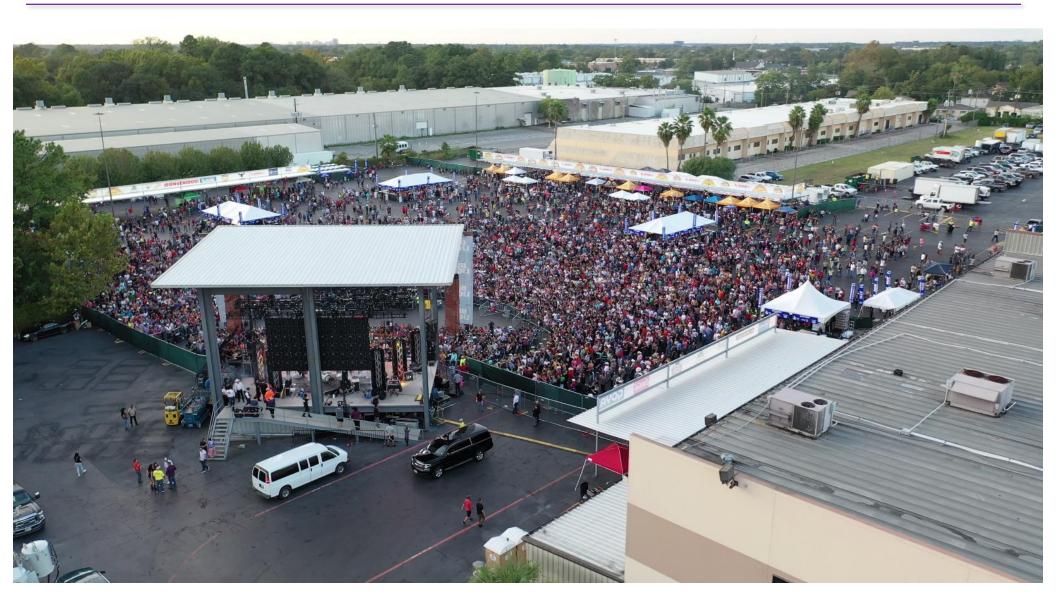

# Imagen · VENUES outdoor

# **Map and Directions**



### From George Bush Intercontinental Airport:

Get on I-69 from Will Clayton Pkwy, head west on Jetero Blvd/Will Clayton Pkwy, turn left toward Jetero Blvd., turn left at the 1<sup>st</sup> cross street onto Jetero Blvd, turn right onto 4<sup>th</sup> St/Eastex Fwy Service Rd, use left lane to take I-69/U.S. 59 S ramp, follow I-69 and take exit 140B.

### From Downtown Houston:

Get on I-69 to Eastex Fwy. Service Rd. Take exit 141 from I-69, continue Eastex Fwy. Service Rd to your destination.

### From Downtown Dallas:

Get on US-75 S, follow I-45 S to Eastex Fwy. Service Rd in Harris County. Take exit 140 B from I-69/US-59 S, continue on Eastex Fwy. Service Rd. to your destination.



# **Site Map**















# **Stage Dimensions**



**STAGE:** 50'W x 30' D x 6' H

**ROOF:** Front 40' – Back 37'6"

**CLEARANCE:** Front 30' – Back 28'



# **Rigging Grid**





## **Sound System for Performances (Pricing upon request)**

### **Front House:**

- Meyer MICA Eight (8) per side + Ten (10) Outdoor
- Turbo Sound IQ 15 front fills Four (4)
- Turbo Sound IQ 15 side fills Two (2)
- Turbo Sound IQ 18 side fills Four (4)
- Meyer MICA HP 700 Subs Six (6) per side
- Bumper Rig One (1) per side
- Yamaha M7 Board (48 channel)
- Meyer MICA Out Fills Four (4)

### **Back Line:**

- Yamaha LS9 32 CH One (1)
- Turbosound IQ 15 Sixteen (16)
- Drum fill meyer wusp dual 15 One (1)
- DW drum set collector's edition (with 22" kick) One (1) Set

### **Mix Position:**

- Location: Front Stage (70' from stage)
- Si