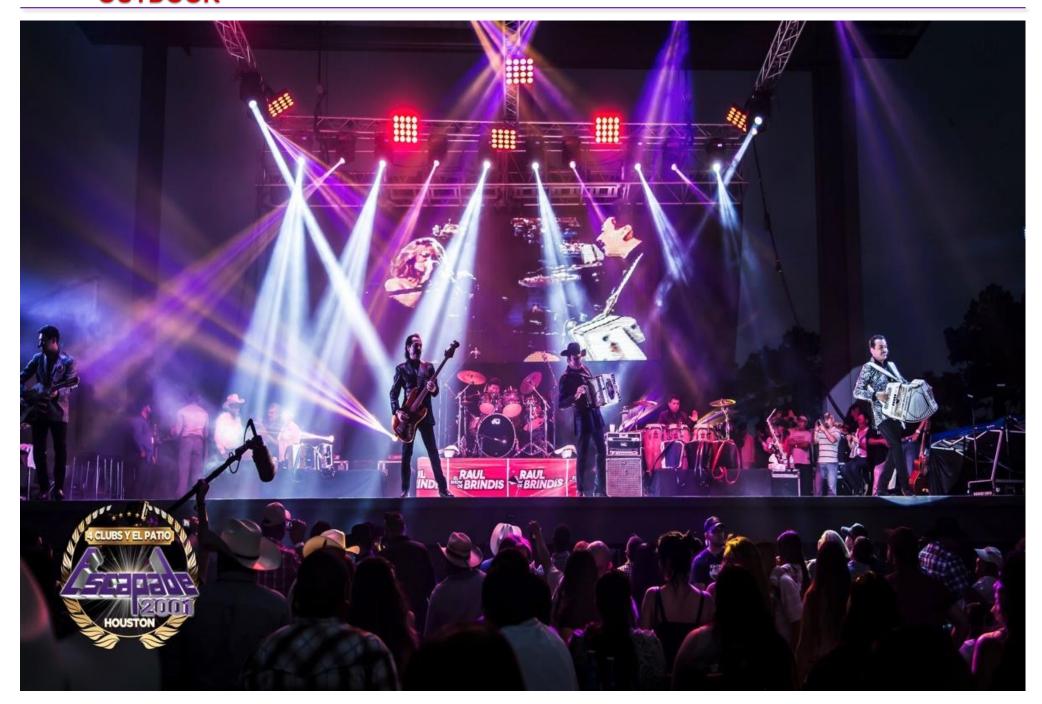

# **Stage Dimensions**

**STAGE:** 50'W x 30' D x 6' H

**ROOF:** Front 40' – Back 37'6"

**CLEARANCE:** Front 30' – Back 28'

### **Front House:**

- Meyer MICA Eight (8) per side + Ten (10) Outdoor
- Turbo Sound IQ 15 front fills Four (4)
- Turbo Sound IQ 15 side fills Two (2)
- Turbo Sound IQ 18 side fills Four (4)
- Meyer MICA HP 700 Subs Six (6) per side
- Bumper Rig One (1) per side
- Yamaha M7 Board (48 channel)
- Meyer MICA Out Fills Four (4)

### **Back Line:**

- Yamaha LS9 32 CH One (1)
- Turbosound IQ 15 Sixteen (16)
- Drum fill meyer wusp dual 15 One (1)
- DW drum set collector's edition (with 22" kick) One (1) Set

### **Stage Lighting:**

- High end road hug 3 lighting board One (1) + Six (6) Outdoor
- Nexus 3 x 3 Four (4)
- LED mega lite punch color / wash strobe LED Twelve (12)
- Beam 7R Twenty (20)
- Beam 16R Eight (8) Outdoor
- Vertical 6' aluminum truss with 6 LED washes Two (2)
- Atomic Strobes Six (6)

### **Stage Video:**

- LED Screen 20' x 14' 10mm (with 1 processor) One (1)
- LED Screen 12' x 9' 8mm (with 1 processor) Two (2)
- 40 x 40 Full HD SDI Smart Video Hub One (1)
- 12 x 12 Full HD SDI Smart Video Hub One (1)
- Atem HD Digital Video Mixer (4 SDI 4 HDMI) Three (3)
- LED Processor Two (2)
- 21" Apple I Mac. One (1)

### **Spot Light:**

- Chaubet LED 750 One (1)
- Location: 70' from Stage (Portable)