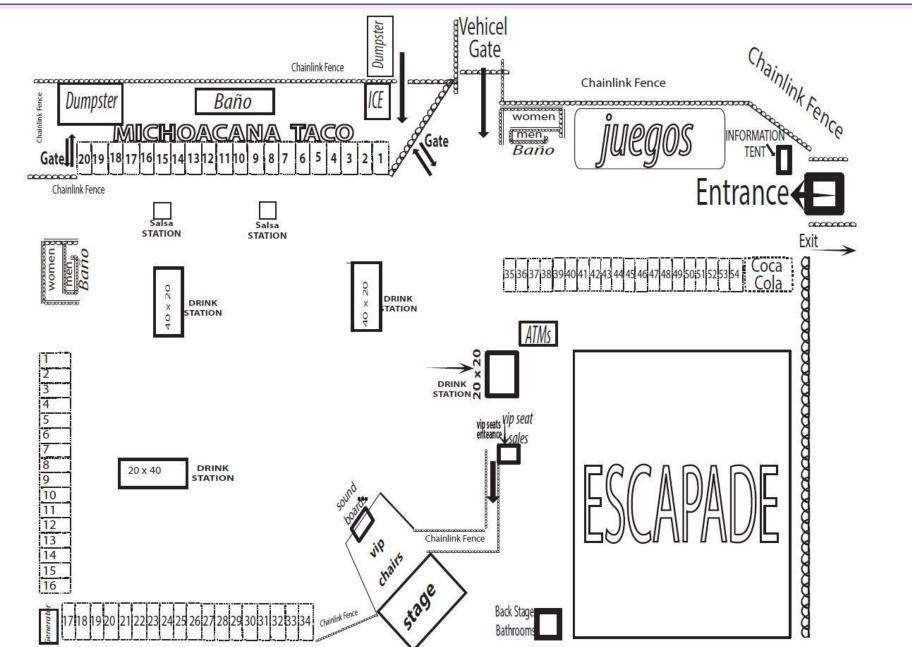

ormances (Pricing upon request)

### **Stage Lighting:**

- High end road hug 3 lighting board One (1) + Six (6) Outdoor
- Nexus 3 x 3 Four (4)
- LED mega lite punch color / wash strobe LED Twelve (12)
- Beam 7R Twenty (20)
- Beam 16R Eight (8) Outdoor
- Vertical 6' aluminum truss with 6 LED washes Two (2)
- Atomic Strobes Six (6)

### **Stage Video:**

- LED Screen 20' x 14' 10mm (with 1 processor) One (1)
- LED Screen 12' x 9' 8mm (with 1 processor) Two (2)
- 40 x 40 Full HD SDI Smart Video Hub One (1)
- 12 x 12 Full HD SDI Smart Video Hub One (1)
- Atem HD Digital Video Mixer (4 SDI 4 HDMI) Three (3)
- LED Processor Two (2)
- 21" Apple I Mac. One (1)

### **Spot Light:**

- Chaubet LED 750 One (1)
- Location: 70' from Stage (Portable)



# **Parking Lots**





# Feria del Taco Layout





# **Feria del Taco Layout**



# Imagen · VENUES outdoor